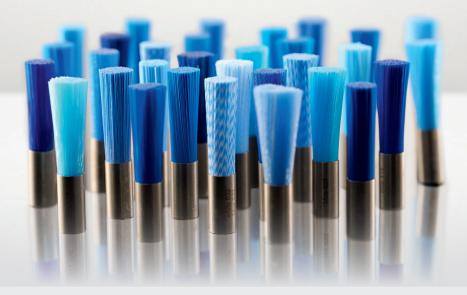

## **Personal Care Filaments**

## Innovative Filaments - High Cleaning Performance

Wear Indicator filaments indicate by a visible color change after approx. 3 months of usage that it is time to change the toothbrush. A toothpaste containing more abrasive particles (higher RDA value) may accelerate the color change. Large selection of different color combinations available.