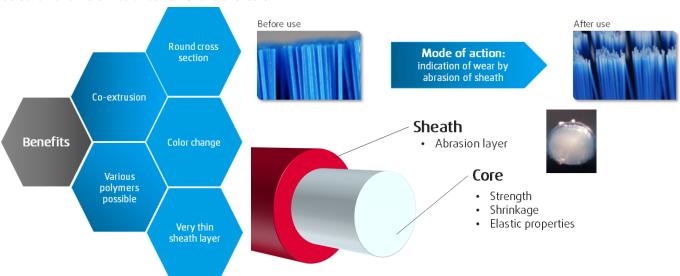

## Wear Indicator

## Innovative Filaments - High Cleaning Performance

Wear Indicator filaments indicate by a visible color change after approx. 3 months of usage that it is time to change the toothbrush. A toothpaste containing more abrasive particles (higher RDA value) may accelerate the color change. Large selection of different color combinations available.